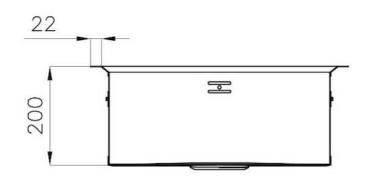

### **DETAILS**

| Edge/Installation Type | Flush-mount   Top-mount                                         |
|------------------------|-----------------------------------------------------------------|
| Material               | AISI 304 stainless steel                                        |
| Texture                | Vintage                                                         |
| Base                   | 60 cm                                                           |
| Dimensions             | Ø 520 mm                                                        |
| Standard fittings      | Fixing hooks, gasket, drain, overflow and siphon, boxed packing |
| Mixer holes            | No standard holes                                               |
| Built-in hole          | View technical data sheet                                       |
| Drainer                | No                                                              |

| Width               | 52 cm                                                                                                                                                                                                 |
|---------------------|-------------------------------------------------------------------------------------------------------------------------------------------------------------------------------------------------------|
| Bowl dimension      | Ø 445mm                                                                                                                                                                                               |
| Number of bowls     | 1 bowl                                                                                                                                                                                                |
| Waste fitting       | Drain SPACE 3,5"                                                                                                                                                                                      |
| FEATURES            |                                                                                                                                                                                                       |
| Deep bowls          | This bowls reach an important depth, over 20 cm, thanks to the advanced production technology, that can be offer great capiency and practicity in all the washing operations.                         |
| High thickness      | Imm thick steel. A significant thickness, which guarantees the maximum sturdiness and durability.                                                                                                     |
| Save space system   | Drain and siphon are designed to leave as much space as possible in the under-sink area, more and more useful today for theseparate waste collection systems.                                         |
| Space waste fitting | The elegant SPACE steel cap closes the drain and leaves no visible residues collected in the basket below. Space also has a small footprint and allows the optimal use of the under-sink compartment. |
| VINTAGE             | The Vintage finish gives the product a long-lived and elegant look, creating a surface that does not fear scratches.                                                                                  |