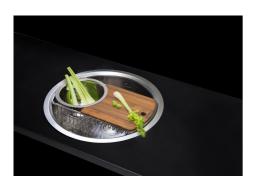

### **Sink Giotto Vintage**

Kitchen Sinks Code: 1333 080

### **DETAILS**

| Edge/Installation Type | Flush-mount   Top-mount                                         |
|------------------------|-----------------------------------------------------------------|
| Material               | AISI 304 stainless steel                                        |
| Texture                | Vintage                                                         |
| Base                   | 60 cm                                                           |
| Dimensions             | Ø 520 mm                                                        |
| Standard fittings      | Fixing hooks, gasket, drain, overflow and siphon, boxed packing |
| Mixer holes            | No standard holes                                               |
| Built-in hole          | View technical data sheet                                       |
| Drainer                | No                                                              |

| Width               | 52 cm                                                                                                                                                                                                 |
|---------------------|-------------------------------------------------------------------------------------------------------------------------------------------------------------------------------------------------------|
| Bowl dimension      | Ø 445mm                                                                                                                                                                                               |
| Number of bowls     | 1 bowl                                                                                                                                                                                                |
| Waste fitting       | Drain SPACE 3,5"                                                                                                                                                                                      |
| FEATURES            |                                                                                                                                                                                                       |
| Deep bowls          | This bowls reach an important depth, over 20 cm, thanks to the advanced production technology, that can be offer great capiency and practicity in all the washing operations.                         |
| High thickness      | Imm thick steel. A significant thickness, which guarantees the maximum sturdiness and durability.                                                                                                     |
| Save space system   | Drain and siphon are designed to leave as much space as possible in the under-sink area, more and more useful today for theseparate waste collection systems.                                         |
| Space waste fitting | The elegant SPACE steel cap closes the drain and leaves no visible residues collected in the basket below. Space also has a small footprint and allows the optimal use of the under-sink compartment. |
| VINTAGE             | The Vintage finish gives the product a long-lived and elegant look, creating a surface that does not fear scratches.                                                                                  |