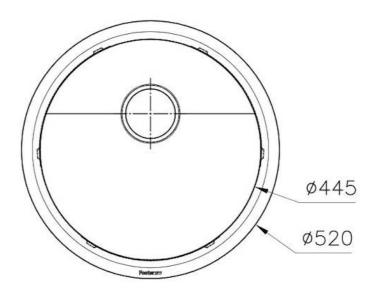

### **DETAILS**

| Edge/Installation Type | Flush-mount   Top-mount                                         |
|------------------------|-----------------------------------------------------------------|
| Material               | AISI 304 stainless steel                                        |
| Texture                | Vintage                                                         |
| Base                   | 60 cm                                                           |
| Dimensions             | Ø 520 mm                                                        |
| Standard fittings      | Fixing hooks, gasket, drain, overflow and siphon, boxed packing |
| Mixer holes            | No standard holes                                               |
| Built-in hole          | View technical data sheet                                       |
| Drainer                | No                                                              |

| Width               | 52 cm                                                                                                                                                                                                 |
|---------------------|-------------------------------------------------------------------------------------------------------------------------------------------------------------------------------------------------------|
| Bowl dimension      | Ø 445mm                                                                                                                                                                                               |
| Number of bowls     | 1 bowl                                                                                                                                                                                                |
| Waste fitting       | Drain SPACE 3,5"                                                                                                                                                                                      |
| FEATURES            |                                                                                                                                                                                                       |
| Deep bowls          | This bowls reach an important depth, over 20 cm, thanks to the advanced production technology, that can be offer great capiency and practicity in all the washing operations.                         |
| High thickness      | Imm thick steel. A significant thickness, which guarantees the maximum sturdiness and durability.                                                                                                     |
| Save space system   | Drain and siphon are designed to leave as much space as possible in the under-sink area, more and more useful today for theseparate waste collection systems.                                         |
| Space waste fitting | The elegant SPACE steel cap closes the drain and leaves no visible residues collected in the basket below. Space also has a small footprint and allows the optimal use of the under-sink compartment. |
| VINTAGE             | The Vintage finish gives the product a long-lived and elegant look, creating a surface that does not fear scratches.                                                                                  |