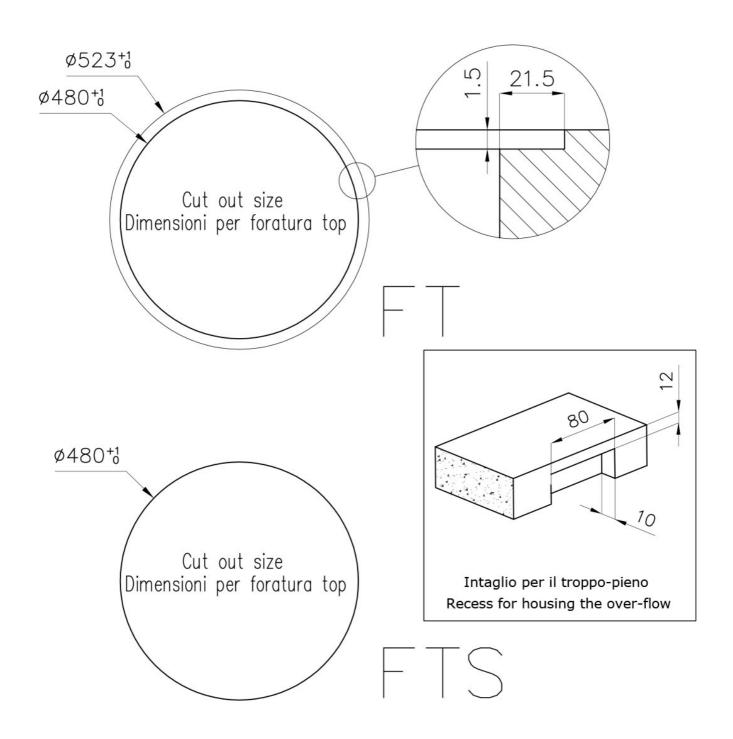

|
| Save space system   | Drain and siphon are designed to leave as much space as possible in the under-sink area, more and more useful today for theseparate waste collection systems.                                         |
| Space waste fitting | The elegant SPACE steel cap closes the drain and leaves no visible residues collected in the basket below. Space also has a small footprint and allows the optimal use of the under-sink compartment. |
| VINTAGE             | The Vintage finish gives the product a long-lived and elegant look, creating a surface that does not fear scratches.                                                                                  |

### **TECHNICAL DATA**

# Foster ==





## Foster ==



#### **GALLERY**





### **OPTIONAL ACCESSORIES**



Stainless steel Plate rack 8100 051



**Kit Giotto** 8100 152



Iroko-wood round chopping board 8642 005